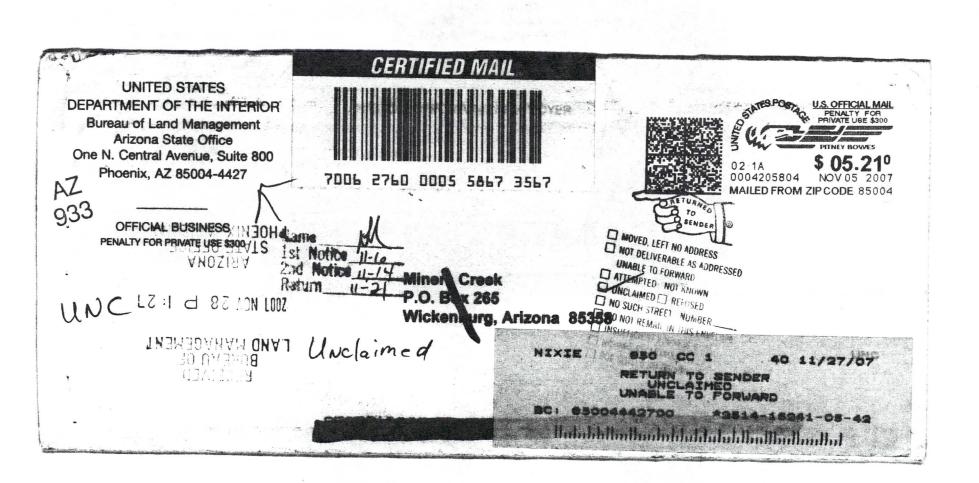

CERTIFIED MAIL - RETURN RECEIPT REQUESTED No. 7014 0150 0000 5423 2309

**DECISION** 

FRED W. MICHAEL 2170 NORTHERN AVE. # 1 KINGMAN, AZ 86409-2569

This decision affects those claims shown

in the block below.

AMC365603, AMC365604, AMC367198, AMC367870, AMC368809, AMC369641 GREY BACK GOLD #2, #3; DRIPPING GOLD, STRIKE IT RICH, AUSSIES GOLD #6, LUCKY GOLD