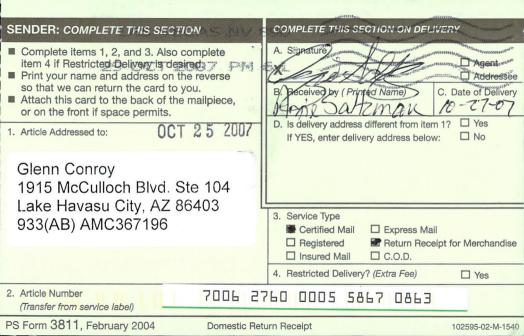

CERTIFIED MAIL - RETURN RECEIPT REQUESTED No. 7014 0150 0000 5423 2309

**DECISION** 

FRED W. MICHAEL 2170 NORTHERN AVE. # 1 KINGMAN, AZ 86409-2569

This decision affects those claims shown

in the block below.

AMC365603, AMC365604, AMC367198, AMC367870, AMC368809, AMC369641 GREY BACK GOLD #2, #3; DRIPPING GOLD, STRIKE IT RICH, AUSSIES GOLD #6, LUCKY GOLD