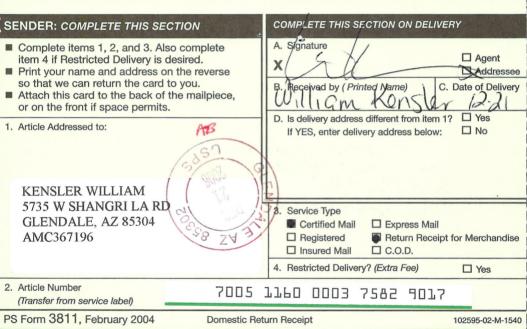

a stay should be granted.

### Standards for Obtaining a Stay

Except as otherwise provided by law or other pertinent regulation, a petition for a stay of a decision pending appeal shall show sufficient justification based on the following standards:

- (1) The relative harm to the parties if the stay is granted or denied,
- (2) The likelihood of the appellant's success on the merits,
- (3) The likelihood of immediate and irreparable harm if the stay is not granted, and
- (4) Whether the public interest favors granting the stay.

Please include your AMC serial number(s) on all correspondence. If additional information is required, please call Amy Bunda at 602-417-9334.

aling L. Brush

Alvin L. Burch Group Administrator Renewable and Mineral Resources Group

Enclosure Appeal Form 1842-1



UNITED STATES POSTAL SERVICE



First-Class Mail Postage & Fees Paid USPS Permit No. G-10

Sender: Please print your name, address, and ZIP+4 in this box •

U.S. DEPARTMENT OF THE INTERIOR BUREAU OF LAND MANAGEMENT ONE NORTH CENTRAL AVE. SUITE 800 11 4 97 33 PHOENIX, ARIZONA 85004-4427





### BUREAU OF LAND MANAGEMENT Arizona State Office One North Central Avenue, Suite 800 Phoenix, Arizona 85004-4427 www.az.blm.gov

In Reply Refer To: 3800 (AZ-933) AB AMC367196 December 18, 2006

CERTIFIED MAIL - RETURN RECEIPT REQUESTED No. 7005 1160 0003 7582 9017

### **DECISION**

KENSLER WILLIAM 5735 W SHANGRI LA RD GLENDALE, AZ 85304 This decision affects those claims shown

in the block below:

:

AMC367197 ALL MY GOLD #1

# MINING CLAIMS DECLARED FORFEITED

The mining claims listed above have